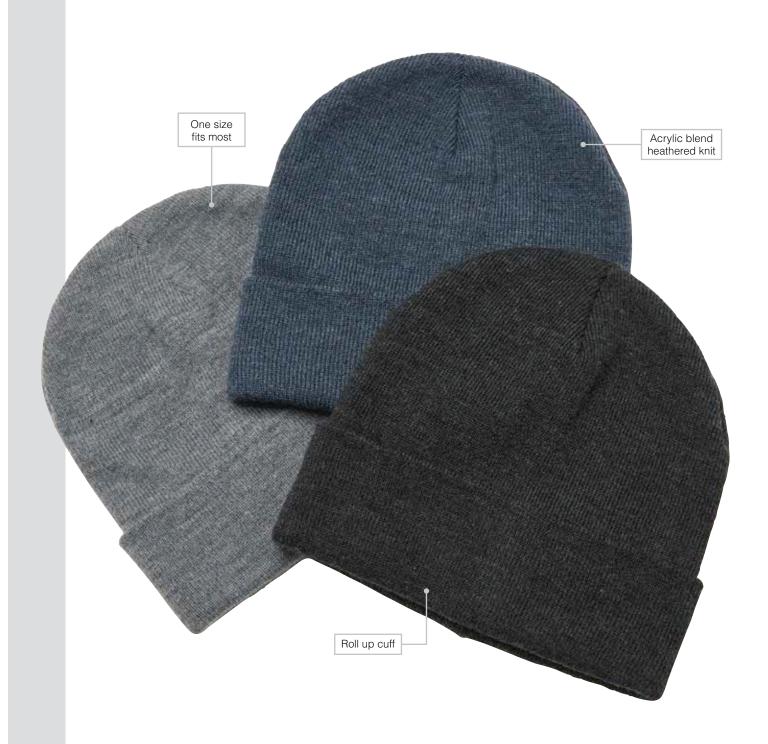

## **Heathered Beanie**

Versatile beanie with roll up cuff in stylish heathered knit. A great alternative to your uniform range.

Supasub/Supaetch Areas

Front, Side or Back: 35mm h x 90mm w

Exact Supasub and Supaetch sizing is dependant on logo shape.

Please discuss with your Account Manager

if you require further guidance.

**DESCRIPTION:** • Acrylic blend heathered knit

• Roll up cuff

• One size fits most

PACKAGING: 25 pieces packed into one poly bag per inner.

**CARTON QUANTITY:** 200 units

CARTON MEASUREMENTS: 61cm x 48cm x 51cm

> **CARTON WEIGHT:** 16 kg